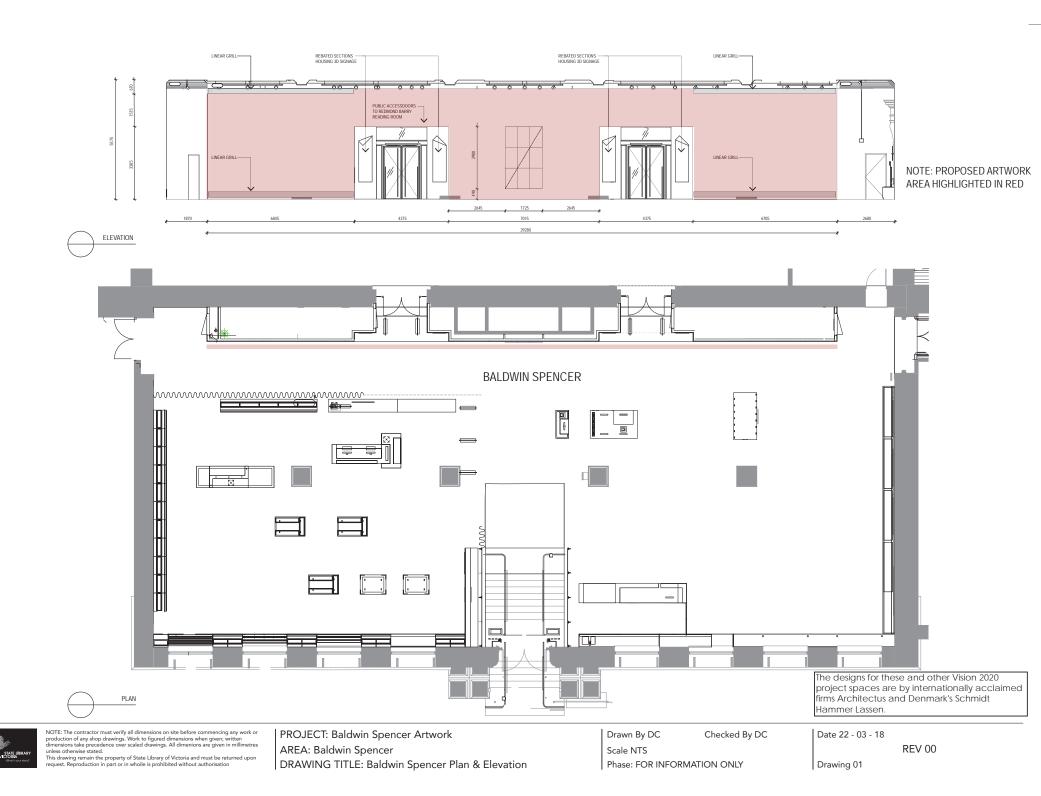

## NOTE: PROPOSED ARTWORK AREA HIGHLIGHTED IN RED

Acrylic paint

MATERIAL PALETTE

BALDWIN SPENCER PROPOSED INTERIOR

VIEW FROM RUSSELL STREET

The designs for these and other Vision 2020 project spaces are by internationally acclaimed firms Architectus and Denmark's Schmidt Hammer Lassen.