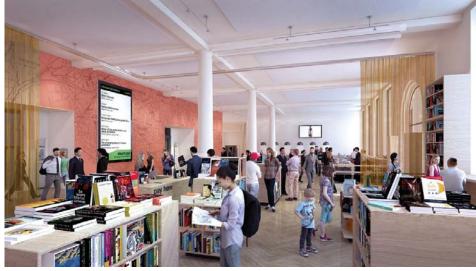

## NOTE: PROPOSED ARTWORK AREA HIGHLIGHTED IN RED

Acrylic paint

MATERIAL PALETTE

BALDWIN SPENCER PROPOSED INTERIOR

VIEW FROM RUSSELL STREET

The designs for these and other Vision 2020 project spaces are by internationally acclaimed firms Architectus and Denmark's Schmidt Hammer Lassen.